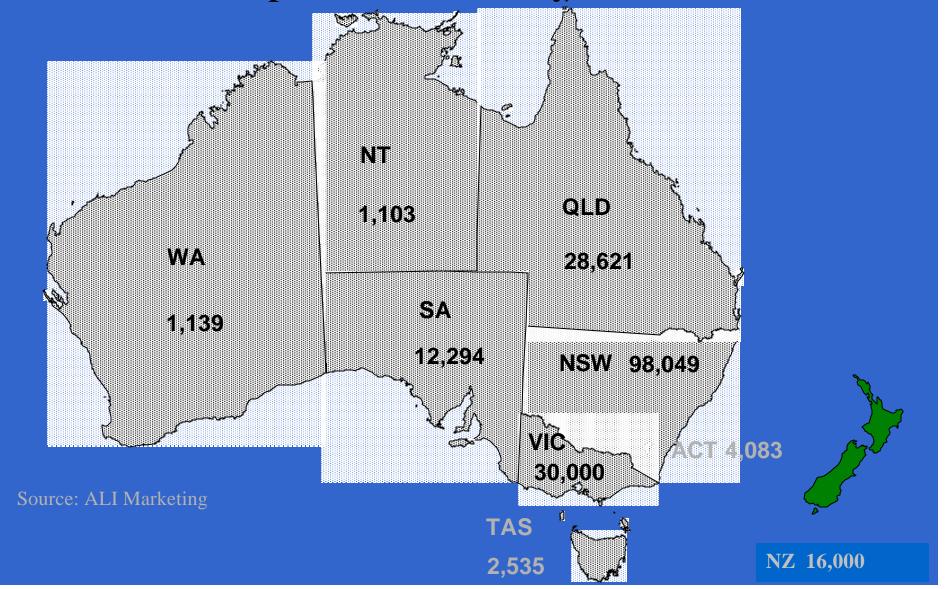

## The Australian Gaming Machine Market Installed Base, per State - January 1999

#### MACHINE INSTALLATIONS BY STATE vs NUMBER OF MACHINES AT TRACKS

| NSW | 98,049 | 150        |
|-----|--------|------------|
| VIC | 30,000 | <b>896</b> |
| QLD | 28,621 | NIL        |
| SA  | 12,294 | 15         |
| NT  | 1,103  | NIL        |
| WA  | 1,139  | NIL        |
| TAS | 2,535  | NIL        |
| ACT | 4,083  | 3          |
| NZ  | 16,000 | 21         |